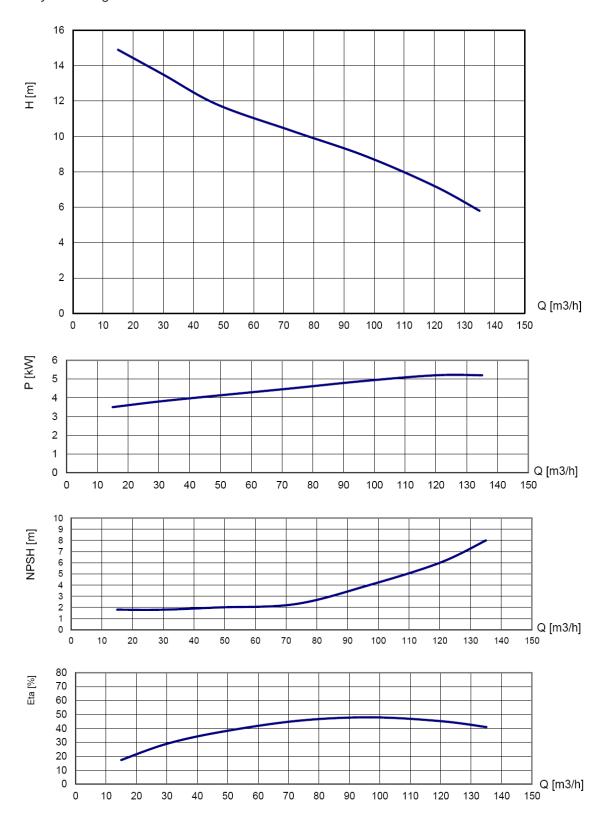

# **PERFORMANCE CURVES (1465 RPM)**

Continuous duty according ISO 9906

#### Pump specifications:

| Type            | .BA100K D193              |
|-----------------|---------------------------|
| Max. flow       | .130 m3/hour (572 US GPM) |
| Max. pressure   | .15 mwc (49 ft.)          |
| Connections     | .DN100 (4")               |
| Solids handling | .82 mm (3,23")            |
| Impeller type   | .Channel impeller         |
| Priming system  | .BBA MP50                 |
| Electric motor  | .7.5 kW – 4 Pole          |
| Voltage         | .400/690V                 |
| Motor control   | .See options page 4       |
| Frame or canopy | .BF10-18 or L10-18        |
| Dry weight      |                           |