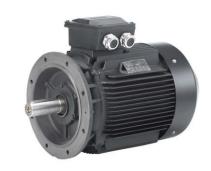

# **Electric motor**

Motor brand ......Hoyer

 Motor type
 HMA3 132M-4

 Power kW (Hp)
 7.5 kW (7.5 Hp)

 Rated Voltage
 400/690V 50Hz

 Current (I nom.)
 14.5 Amp

 4-pole
 1460 RPM

 Efficiency
 90.7%

# BBA stackable frame and canopy

Frame ......Steel hot dip galvanized Dimensions L x W x H .......1800 x 1040 x 1405 mm Dimensions L x W x H .......71 x 41 x 55,3 inch

All electrical components safe and dry behind a lockable door.