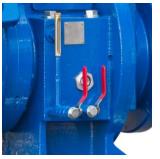

**Easy inspection**Oil glasses, drain valves and fill plugs are all easily accessible.

Priming system
Diaphragm pump,
air-cooled, water-resistant
and oil-spillage free.
Air capacity of
50 m³ per hour.

4 Year limited warranty
The BBA limited warranty
covers years or operating
hours whichever occurs first.
For more details please
consult the BBA warranty
book.