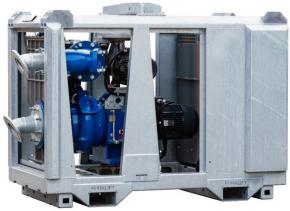

Stackable frame BF10-18

# BBA stackable frame and canopy

Frame ......Steel hot dip galvanized Dimensions L x W x H .......1800 x 1040 x 1405 mm Dimensions L x W x H .......71 x 41 x 55,3 inch

All electrical components safe and dry behind a lockable door.