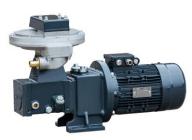

# **Electric motor**

Motor brand ......Hoyer

 Motor type
 HMA3 132M-4

 Power kW (Hp)
 7.5 kW (7.5 Hp)

 Rated Voltage
 400/690V 50Hz

 Current (I nom.)
 14.5 Amp

 4-pole
 1460 RPM

 Efficiency
 90.7%

#### **BBA** priming system

Pump type.....BBA MP50 Diaphragm pump

Air handling capacity ......50 m<sup>3</sup>/h (30 cfm) Max. vacuum .....8.5 m (29 Hg)

Drive ...... Electric motor 2.2kW - 400V

Start/stop ......Fully automatic Float box ......Aluminium Non return valve .....Cast iron GG25