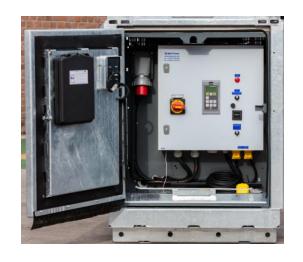

# BBA stackable frame and canopy

Frame ......Steel hot dip galvanized Dimensions L x W x H .......1800 x 1040 x 1405 mm Dimensions L x W x H .......71 x 41 x 55,3 inch

All electrical components safe and dry behind a lockable door.

# **MOTOR CONTROLS (configurable)**

Mobile electric pumps in stackable frames or sound attenuated canopies are equipped with a lockable compartment. This is where the electrical components – such as the motor control – are mounted safely and dry. Configure your pump unit with one of the motor controls listed below.