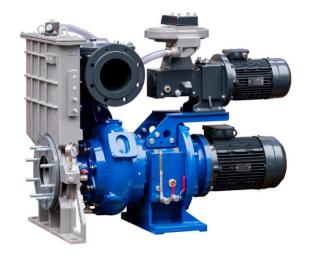

## BA auto prime pump

The BA range of pumps has been designed with a clear focus on reliability, efficiency and durability. Featuring the 100% mechanical priming system, the BA series pumps quickly prime and re-prime, even from dry conditions. The heavy build style of both pump and canopy make the BA range perfect for use in the strenuous contractor market.

Discuss other specific options with your account manager or BBA Pumps distributor.

Channel impeller GGG40 channel impeller, ductile iron, solids handling 82 mm.

Large inspection covers
Easy access to float box,
impeller and non-return valve.

**Easy inspection**Oil glasses, drain valves and fill plugs are all easily accessible.

Priming system
Diaphragm pump,
air-cooled, water-resistant
and oil-spillage free.
Air capacity of
50 m³ per hour.

4 Year limited warranty
The BBA limited warranty
covers years or operating
hours whichever occurs first.
For more details please
consult the BBA warranty
book.