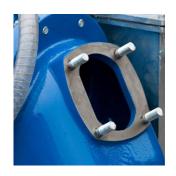

Discuss other specific options with your account manager or BBA Pumps distributor.

Channel impeller GGG40 channel impeller, ductile iron, solids handling 82 mm.

Large inspection covers
Easy access to float box,
impeller and non-return valve.