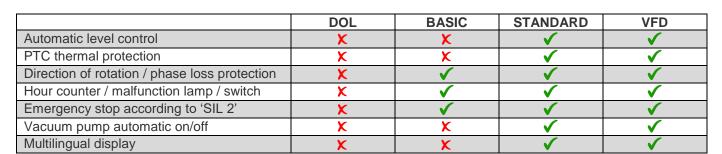

# **MOTOR CONTROLS (configurable)**

Mobile electric pumps in stackable frames or sound attenuated canopies are equipped with a lockable compartment. This is where the electrical components – such as the motor control – are mounted safely and dry. Configure your pump unit with one of the motor controls listed below.

### DOI

| DOL                   |                                                                                                         |
|-----------------------|---------------------------------------------------------------------------------------------------------|
| <b>Direct On Line</b> | With <b>DOL</b> delivery, the electric BBA pump unit is supplied bare without a lockable                |
|                       | compartment or motor control. To prevent pump damage, the user must ensure a proper motor start method. |

## BASIC

| Star-Delta | With <i>Basic</i> delivery, the electric BBA pump unit is supplied with a star-delta switch. This is only possible for pumps with a motor power up to 30 kW and sufficient available electrical power due to peak current during start-up.  (The vacuum pump always runs together with the main pump) |  |
|------------|-------------------------------------------------------------------------------------------------------------------------------------------------------------------------------------------------------------------------------------------------------------------------------------------------------|--|
|            | (The vacuum pump always runs together with the main pump)                                                                                                                                                                                                                                             |  |

# STANDARD

| The <b>Standard</b> package is the most popular; the BBA electric pump unit is fitted with a soft starter. This motor control ensures a smooth start with constant acceleration, reduces starting current |
|-----------------------------------------------------------------------------------------------------------------------------------------------------------------------------------------------------------|
| and avoids unnecessary mechanical stress on the pump. Another advantage is the linear stop, which prevents pump damage due to water hammer.                                                               |

| VFD                |                                                                                                                                                                                                                                                                                                                            |                                                                                                                                                                                                                                                                                                                                                                                                                                                                                                                                                                                                                                                                                                                                                                                                                                                                                                                                                                                                                                                                                                                                                                                                                                                                                                                                                                                                                                                                                                                                                                                                                                                                                                                                                                                                                                                                                                                                                                                                                                                                                                                               |
|--------------------|----------------------------------------------------------------------------------------------------------------------------------------------------------------------------------------------------------------------------------------------------------------------------------------------------------------------------|-------------------------------------------------------------------------------------------------------------------------------------------------------------------------------------------------------------------------------------------------------------------------------------------------------------------------------------------------------------------------------------------------------------------------------------------------------------------------------------------------------------------------------------------------------------------------------------------------------------------------------------------------------------------------------------------------------------------------------------------------------------------------------------------------------------------------------------------------------------------------------------------------------------------------------------------------------------------------------------------------------------------------------------------------------------------------------------------------------------------------------------------------------------------------------------------------------------------------------------------------------------------------------------------------------------------------------------------------------------------------------------------------------------------------------------------------------------------------------------------------------------------------------------------------------------------------------------------------------------------------------------------------------------------------------------------------------------------------------------------------------------------------------------------------------------------------------------------------------------------------------------------------------------------------------------------------------------------------------------------------------------------------------------------------------------------------------------------------------------------------------|
| Variable Frequency | With the <b>VFD</b> model, the electrical BBA pump unit is equipped                                                                                                                                                                                                                                                        | - and |
| Drive              | with a Variable Frequency Drive. This allows you to regulate the water flow and pressure by adapting the motor speed. In addition to energy savings, variable frequency drives offer many features and optimum pump protection. The unit is also equipped with a more powerful motor so that the pump can run up to 60 Hz. |                                                                                                                                                                                                                                                                                                                                                                                                                                                                                                                                                                                                                                                                                                                                                                                                                                                                                                                                                                                                                                                                                                                                                                                                                                                                                                                                                                                                                                                                                                                                                                                                                                                                                                                                                                                                                                                                                                                                                                                                                                                                                                                               |